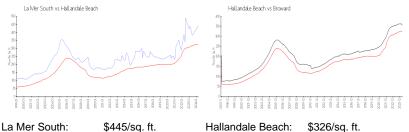

### **Market Information**

| La Mer South.     | φ445/SQ. Π.   | Hallanuale Deach. | φ320/sq. π.   |
|-------------------|---------------|-------------------|---------------|
| Hallandale Beach: | \$326/sq. ft. | Broward:          | \$348/sq. ft. |