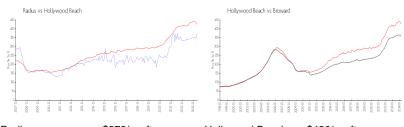

## **Market Information**

Radius: \$372/sq. ft. Hollywood Beach: \$426/sq. ft. Hollywood Beach: \$426/sq. ft. Broward: \$351/sq. ft.