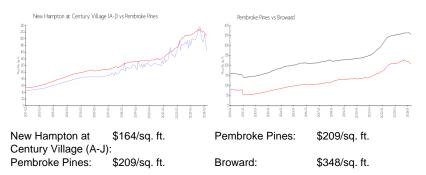

## **Inventory for Sale**

| New Hampton at Century Village (A-J) | 5% |
|--------------------------------------|----|
| Pembroke Pines                       | 3% |
| Broward                              | 3% |

## Avg. Time to Close Over Last 12 Months

| New Hampton at Century Village (A-J) | 62 days |
|--------------------------------------|---------|
| Pembroke Pines                       | 54 days |
| Broward                              | 67 days |