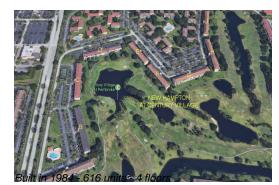

# Unit 301 SW 135th Ave # 118C - New Hampton at Century Village (A-J)

301 SW 135th Ave # 118C - 300-400 SW 134 Wy, Pembroke Pines, FL, Broward 33027

## **Building Information**

| Number of units:                         | 616 |
|------------------------------------------|-----|
| Number of active listings for rent:      | 0   |
| Number of active listings for sale:      | 29  |
| Building inventory for sale:             | 4%  |
| Number of sales over the last 12 months: | 26  |
| Number of sales over the last 6 months:  | 13  |
| Number of sales over the last 3 months:  | 6   |