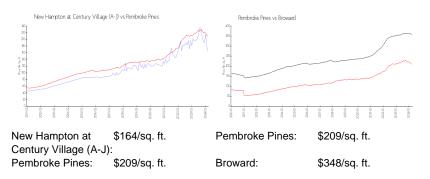

#### **Market Information**

# Inventory for Sale

| New Hampton at Century Village (A-J) | 5% |
|--------------------------------------|----|
| Pembroke Pines                       | 3% |
| Broward                              | 3% |

# Avg. Time to Close Over Last 12 Months

| New Hampton at Century Village (A-J) | 62 days |
|--------------------------------------|---------|
| Pembroke Pines                       | 54 days |
| Broward                              | 67 days |