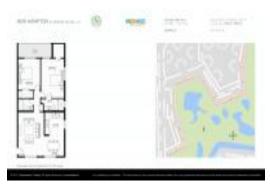

# Unit 301 SW 135th Ave # 118C - New Hampton at Century Village (A-J)

301 SW 135th Ave # 118C - 300-400 SW 134 Wy, Pembroke Pines, FL, Broward 33027

A11538271 Active 1,166 Sq ft. 2 2

1 Space, Assigned Parking, Guest Parking

\$234,999 \$202 \$189,000 \$162

The above valuated price is a baseline figure that does not take into account any specific renovation, upgrade, split, merge, or deterioration of the unit.