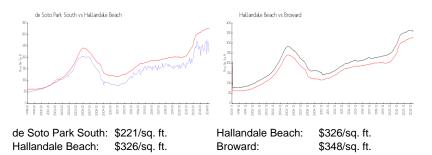

## **Market Information**

#### Inventory for Sale

| de Soto Park South | 3% |
|--------------------|----|
| Hallandale Beach   | 4% |
| Broward            | 3% |

# Avg. Time to Close Over Last 12 Months

| de Soto Park South | 31 days |
|--------------------|---------|
| Hallandale Beach   | 76 days |
| Broward            | 67 days |