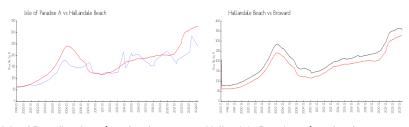

#### **Market Information**

Isle of Paradise A: \$239/sq. ft. Hallandale Beach: \$326/sq. ft. Hallandale Beach: \$326/sq. ft. Broward: \$348/sq. ft.