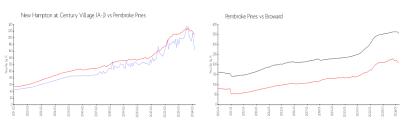

#### **Market Information**

New Hampton at \$164/sq. ft.

Century Village (A-J):

Pembroke Pines: \$209/sq. ft.

Pembroke Pines:

Pines: \$209/sq. ft.

Broward:

\$348/sq. ft.

New Hampton at Century Village (A-J) 5%
Pembroke Pines 3%
Broward 3%

# Avg. Time to Close Over Last 12 Months

New Hampton at Century Village (A-J) 62 days Pembroke Pines 54 days Broward 67 days