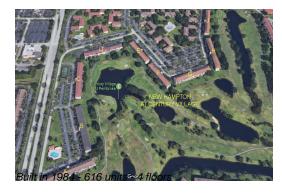

## **Building Information**

Number of units: 616
Number of active listings for rent: 0
Number of active listings for sale: 29
Building inventory for sale: 4%
Number of sales over the last 12 months: 26
Number of sales over the last 6 months: 13
Number of sales over the last 3 months: 6

### **Building Association Information**

NEW HAMPTON AT CENTURY VILLAGE CONDOMINIUM # 1 ASSOCIATION, INC. Progressive Comm Mgmt-Ft.Lauderdale 13460 SW 10th Street Suite 103

PEMBROKE PINES, FL 33027

Phone: +1 954-447-0255