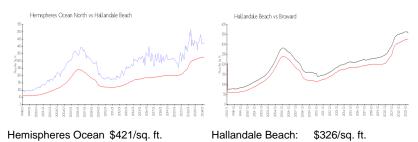

## **Market Information**

Hallandale Beach:

Hemispheres Ocean \$421/sq. ft.

North:

Hallandale Beach: \$326/sq. ft. Broward: \$348/sq. ft.