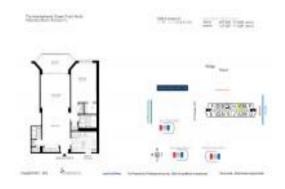

#### **Unit Information**

MLS Number: A11538531 Status: Active Size: 870 Sq ft. Bedrooms:

Full Bathrooms: Half Bathrooms:

Parking Spaces: 1 Space, Not Assigned, Valet Parking

Ocean View, Direct Ocean View: