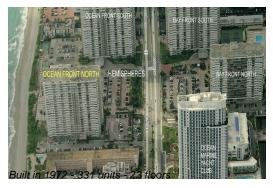

# **Unit 8 K - Hemispheres Ocean North**

8 K - 1950 S Ocean Dr, Hallandale Beach, FL, Broward 33009

#### **Building Information**

Number of units: 331 Number of active listings for rent: 3 Number of active listings for sale: 9 Building inventory for sale: 2% Number of sales over the last 12 months: Number of sales over the last 6 months: Number of sales over the last 3 months: