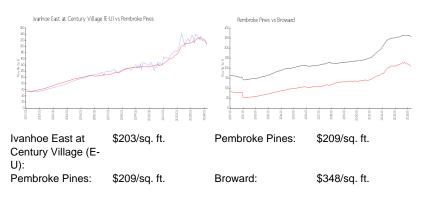

#### **Inventory for Sale**

| Ivanhoe East at Century Village (E-U) | 2% |
|---------------------------------------|----|
| Pembroke Pines                        | 3% |
| Broward                               | 3% |