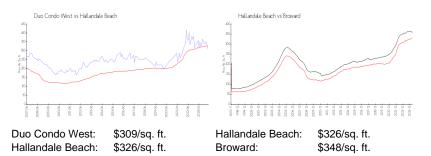

#### **Market Information**

#### **Inventory for Sale**

| Duo Condo West   | 5% |
|------------------|----|
| Hallandale Beach | 4% |
| Broward          | 3% |

### Avg. Time to Close Over Last 12 Months

| Duo Condo West   | 66 days |
|------------------|---------|
| Hallandale Beach | 76 days |
| Broward          | 67 days |