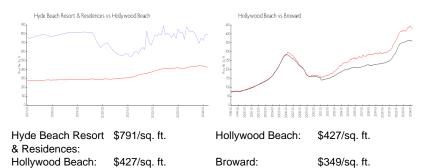

# **Inventory for Sale**

| Hyde Beach Resort & Residences | 20% |
|--------------------------------|-----|
| Hollywood Beach                | 6%  |
| Broward                        | 4%  |

bahran -----

m-: 1