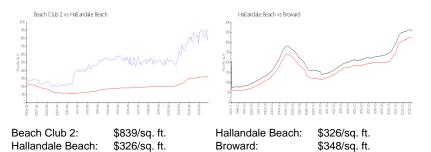

#### **Inventory for Sale**

| Beach Club 2     | 5% |
|------------------|----|
| Hallandale Beach | 4% |
| Broward          | 3% |

## Avg. Time to Close Over Last 12 Months

| Beach Club 2     | 108 days |
|------------------|----------|
| Hallandale Beach | 76 days  |
| Broward          | 67 days  |

Built in 2006 - 483 units - 51 floors