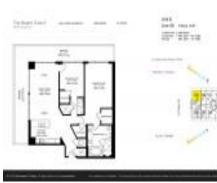

# Unit 3208 - Beach Club 2

3208 - 1830 S Ocean Dr, Hallandale Beach, FL, Broward 33009

## **Unit Information**

| MLS Number:<br>Status: | A11538882<br>Active             |
|------------------------|---------------------------------|
| Size:                  | 1,458 Sq ft.                    |
| Bedrooms:              | 2                               |
| Full Bathrooms:        | 2                               |
| Half Bathrooms:        |                                 |
| Parking Spaces:        | Assigned Parking, Valet Parking |
| View:                  |                                 |
| Rental Price:          | \$5,500                         |
| List PPSF:             | \$4                             |
| Valuated Price:        | \$1,157,000                     |
| Valuated PPSF:         | \$794                           |