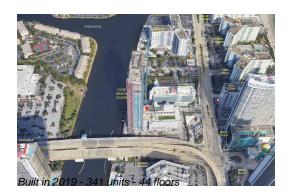

# Unit R1804 - Hyde Beach House

R1804 - 4010 S Ocean Dr, Hollywood Beach, FL, Broward 33019

#### **Building Information**

| Number of units:                         | 341 |
|------------------------------------------|-----|
| Number of active listings for rent:      | 0   |
| Number of active listings for sale:      | 77  |
| Building inventory for sale:             | 22% |
| Number of sales over the last 12 months: | 33  |
| Number of sales over the last 6 months:  | 11  |
| Number of sales over the last 3 months:  | 6   |
|                                          |     |