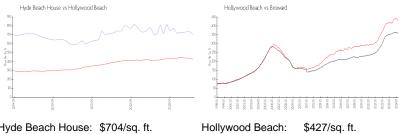

#### **Market Information**

\$349/sq. ft.

| Hyde Beach House: | \$704/sq. ft. | Hollywood Beach: |
|-------------------|---------------|------------------|
| Hollywood Beach:  | \$427/sq. ft. | Broward:         |