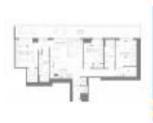

## **Unit Information**

| MLS Number:<br>Status: | A11538959<br>Active    |
|------------------------|------------------------|
| Size:                  | 1,129 Sq ft.           |
| Bedrooms:              | 3                      |
| Full Bathrooms:        | 2                      |
| Half Bathrooms:        |                        |
| Parking Spaces:        | 1 Space, Guest Parking |
| View:                  |                        |
| List Price:            | \$850,000              |
| List PPSF:             | \$753                  |
| Valuated Price:        | \$745,000              |
| Valuated PPSF:         | \$660                  |