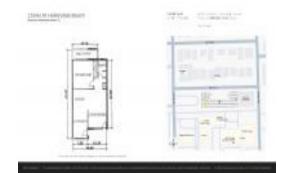

#### **Unit Information**

 MLS Number:
 A11538968

 Status:
 Active

 Size:
 658 Sq ft.

 Bedrooms:
 1

Full Bathrooms: Half Bathrooms: Parking Spaces:

View:

 Rental Price:
 \$1,700

 List PPSF:
 \$3

 Valuated Price:
 \$181,000

 Valuated PPSF:
 \$275

The above valuated price is a baseline figure that does not take into account any specific renovation, upgrade, split, merge, or deterioration of the unit.