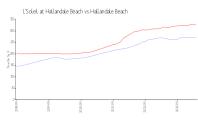

#### **Market Information**

L'Soleil at Hallandale \$272/sq. ft.

Beach:

Hallandale Beach: \$326/sq. ft.

Hallandale Beach: \$326/sq. ft.

Broward: \$348/sq. ft.