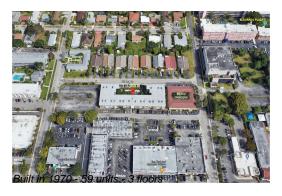

# Unit 316 - L'Soleil at Hallandale Beach

316 - 1100 NE 1 Ct, Hallandale Beach, FL, Broward 33009

## **Building Information**

Number of units: 59
Number of active listings for rent: 0
Number of active listings for sale: 5
Building inventory for sale: 8%
Number of sales over the last 12 months: 14
Number of sales over the last 6 months: 6
Number of sales over the last 3 months: 0