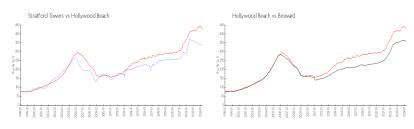

## **Market Information**

Stratford Towers: \$336/sq. ft. Hollywood Beach: \$427/sq. ft. Hollywood Beach: \$427/sq. ft. Broward: \$349/sq. ft.