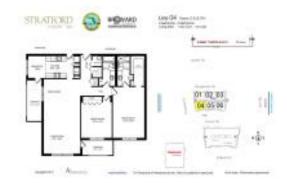

## **Unit 504 - Stratford Towers**

504 - 1401 S Ocean Dr, Hollywood Beach, FL, Broward 33019

#### **Unit Information**

 MLS Number:
 A11539038

 Status:
 Active

 Size:
 1,460 Sq ft.

Bedrooms: 2 Full Bathrooms: 2

Half Bathrooms:

Valuated PPSF:

Parking Spaces: 1 Space, Assigned Parking, Guest Parking