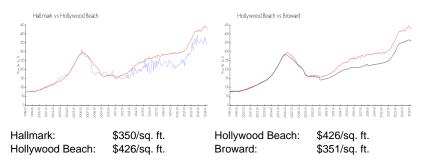

### **Market Information**

#### **Inventory for Sale**

| Hallmark        | 8% |
|-----------------|----|
| Hollywood Beach | 5% |
| Broward         | 4% |

## Avg. Time to Close Over Last 12 Months

| Hallmark        | 104 days |
|-----------------|----------|
| Hollywood Beach | 86 days  |
| Broward         | 67 days  |