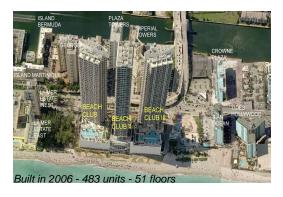

### **Building Information**

Number of units: 483
Number of active listings for rent: 125
Number of active listings for sale: 23
Building inventory for sale: 4%
Number of sales over the last 12 months: 15
Number of sales over the last 6 months: 7
Number of sales over the last 3 months: 6