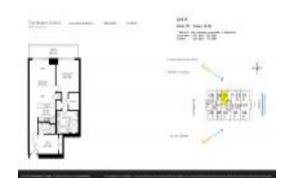

## Unit 2210 - Beach Club 2

2210 - 1830 S Ocean Dr, Hallandale Beach, FL, Broward 33009

#### **Unit Information**

 MLS Number:
 A11539078

 Status:
 Active

 Size:
 1,337 Sq ft.

Bedrooms: 1 Full Bathrooms: 2

Half Bathrooms:

Parking Spaces: Additional Spaces Available, Valet Parking

View: