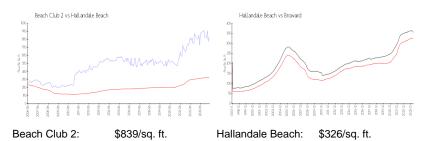

#### **Market Information**

Broward:

\$348/sq. ft.

Inventory for Sale

Hallandale Beach:

Beach Club 25%Hallandale Beach4%Broward3%

# Avg. Time to Close Over Last 12 Months

\$326/sq. ft.

Beach Club 2 108 days Hallandale Beach 76 days Broward 67 days