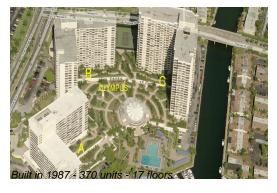

### **Building Information**

Number of units: 370
Number of active listings for rent: 8
Number of active listings for sale: 16
Building inventory for sale: 4%
Number of sales over the last 12 months: 14
Number of sales over the last 6 months: 5
Number of sales over the last 3 months: 2