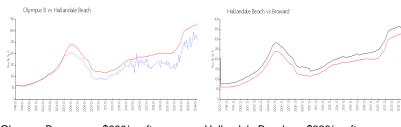

## **Market Information**

Olympus B: \$260/sq. ft. Hallandale Beach: \$326/sq. ft. Hallandale Beach: \$326/sq. ft. Broward: \$348/sq. ft.