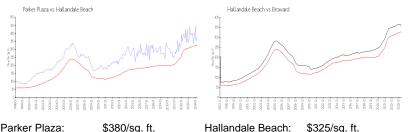

### **Market Information**

| Parker Plaza.     | ъзо0/sq. п.   | Hallandale beach. | \$325/sq. π.  |  |
|-------------------|---------------|-------------------|---------------|--|
| Hallandale Beach: | \$325/sq. ft. | Broward:          | \$351/sq. ft. |  |