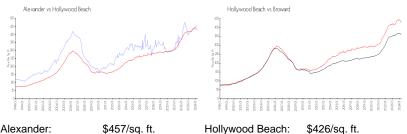

#### **Market Information**

| Alexander.       | 5457/SQ. II.  | nollywood beach. | \$426/sq. π.  |
|------------------|---------------|------------------|---------------|
| Hollywood Beach: | \$426/sq. ft. | Broward:         | \$351/sq. ft. |