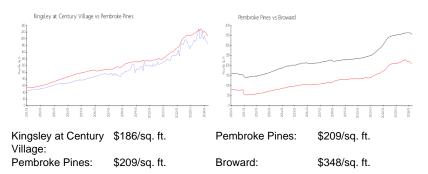

## **Market Information**

# **Inventory for Sale**

| Kingsley at Century Village | 3% |
|-----------------------------|----|
| Pembroke Pines              | 3% |

# Avg. Time to Close Over Last 12 Months

| Kingsley at Century Village | 57 days |
|-----------------------------|---------|
| Pembroke Pines              | 54 days |
| Broward                     | 67 days |