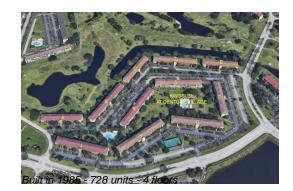

## **Building Information**

| Number of units:                         | 728 |
|------------------------------------------|-----|
| Number of active listings for rent:      | 0   |
| Number of active listings for sale:      | 23  |
| Building inventory for sale:             | 3%  |
| Number of sales over the last 12 months: | 28  |
| Number of sales over the last 6 months:  | 12  |
| Number of sales over the last 3 months:  | 3   |