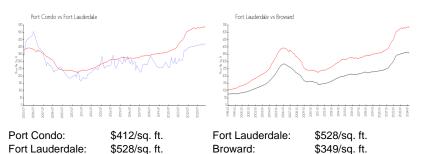

er of active listings for rent:      | 4   |
| Number of active listings for sale:      | 5   |
| Building inventory for sale:             | 3%  |
| Number of sales over the last 12 months: | 4   |
| Number of sales over the last 6 months:  | 1   |
| Number of sales over the last 3 months:  | 1   |

#### **Building Association Information**

The Port Condominium (954) 765-1000

#### **Recent Sales**

| Unit # | Size        | Closing Date | Sale Price | PPSF  |
|--------|-------------|--------------|------------|-------|
| 702    | 1,460 sq ft | Mar 2024     | \$570,000  | \$390 |
| 911    | 1,770 sq ft | Aug 2023     | \$695,000  | \$393 |
| 1511   | 1,770 sq ft | Aug 2023     | \$735,000  | \$415 |
| 604    | 1,375 sq ft | Jun 2023     | \$640,000  | \$465 |

#### **Market Information**



#### **Inventory for Sale**

| Port Condo      | 4% |
|-----------------|----|
| Fort Lauderdale | 4% |
| Broward         | 4% |

## Avg. Time to Close Over Last 12 Months

Port Condo

47 days





47 days

Fort Lauderdale Broward 76 days 67 days