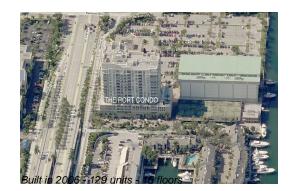

#### **Building Information**

| Number of units:                         | 129 |
|------------------------------------------|-----|
| Number of active listings for rent:      | 4   |
| Number of active listings for sale:      | 5   |
| Building inventory for sale:             | 3%  |
| Number of sales over the last 12 months: | 4   |
| Number of sales over the last 6 months:  | 1   |
| Number of sales over the last 3 months:  | 1   |