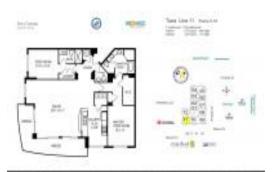

# Unit 711 - Port Condo

711 - 1819 SE 17 St, Fort Lauderdale, FL, Broward 33316

### **Unit Information**

| MLS Number:<br>Status: | A11539260<br>Active      |
|------------------------|--------------------------|
| Size:                  | 1,770 Sq ft.             |
| Bedrooms:              | 2                        |
| Full Bathrooms:        | 2                        |
| Half Bathrooms:        | 1                        |
| Parking Spaces:        | 1 Space, Covered Parking |
| View:                  |                          |
| List Price:            | \$749,000                |
| List PPSF:             | \$423                    |
| Valuated Price:        | \$649,000                |
| Valuated PPSF:         | \$367                    |