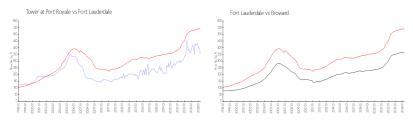

#### **Market Information**

Tower at Port \$356/sq. ft. Fort Lauderdale: \$533/sq. ft. Royale:
Fort Lauderdale: \$533/sq. ft. Broward: \$351/sq. ft.