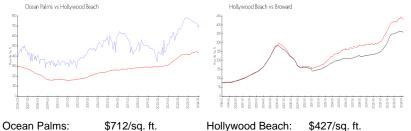

## **Market Information**

| Ocean r anns.    | ψη 12/39. π.  | nonywood Deach. | φ <del>4</del> 27/39. π. |
|------------------|---------------|-----------------|--------------------------|
| Hollywood Beach: | \$427/sq. ft. | Broward:        | \$348/sq. ft.            |