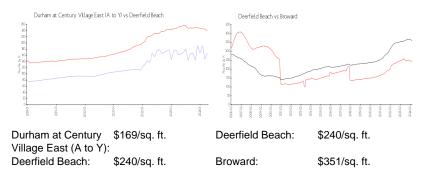

## **Inventory for Sale**

| Durham at Century Village East (A to Y) | 3% |
|-----------------------------------------|----|
| Deerfield Beach                         | 3% |
| Broward                                 | 4% |