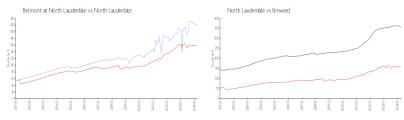

#### **Market Information**

Belmont at North \$221/sq. ft. North Lauderdale: \$159/sq. ft.

Lauderdale:

North Lauderdale: \$159/sq. ft. Broward: \$348/sq. ft.