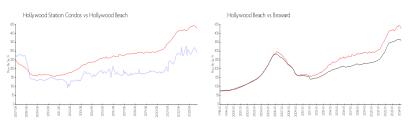

# **Unit 433 - Hollywood Station Condos**

433 - 140 Dixie Hwy, Hollywood Beach, FL, Broward 33020

#### **Unit Information**

MLS Number: A11539981 Status: Active Size: 800 Sq ft. Bedrooms:

Full Bathrooms:

Half Bathrooms:

1 Space, Assigned Parking, Covered Parking Spaces:

Parking

View:

Rental Price: \$2,100 List PPSF: \$3 Valuated Price: \$229,000 Valuated PPSF: \$286