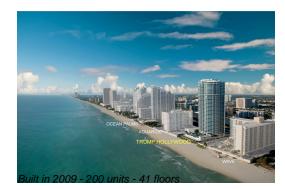

#### **Building Information**

| Number of units:                         | 200 |
|------------------------------------------|-----|
| Number of active listings for rent:      |     |
| Number of active listings for sale:      | 11  |
| Building inventory for sale:             | 5%  |
| Number of sales over the last 12 months: | 5   |
| Number of sales over the last 6 months:  | 4   |
| Number of sales over the last 3 months:  | 2   |