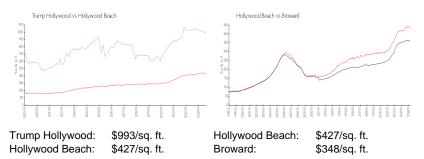

#### **Market Information**

## **Inventory for Sale**

| Trump Hollywood | 6% |
|-----------------|----|
| Hollywood Beach | 5% |
| Broward         | 3% |

#### Avg. Time to Close Over Last 12 Months

Trump Hollywood

68 days

Hollywood Beach Broward 85 days 67 days