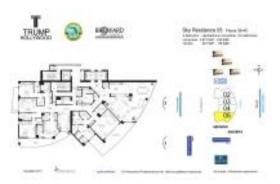

# Unit 4005 - Trump Hollywood

4005 - 2711 S Ocean Dr, Hollywood Beach, FL, Broward 33019

### **Unit Information**

| MLS Number:<br>Status:<br>Size:<br>Bedrooms: | A11539991<br>Active<br>5,086 Sq ft.<br>5 |
|----------------------------------------------|------------------------------------------|
| Full Bathrooms:                              | 6                                        |
| Half Bathrooms:                              | 1                                        |
| Parking Spaces:<br>View:                     | 2 Or More Spaces, Assigned Parking       |
| List Price:                                  | \$6,500,000                              |
| List PPSF:                                   | \$1,278                                  |
| Valuated Price:                              | \$5,819,000                              |
| Valuated PPSF:                               | \$1,245                                  |