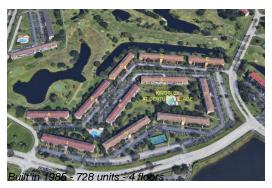

## **Building Information**

Number of units: 728 Number of active listings for rent: 23 Number of active listings for sale: Building inventory for sale: 3% Number of sales over the last 12 months: 28 Number of sales over the last 6 months: Number of sales over the last 3 months:

## **Building Association Information**

Century Village Pembroke Pines 13800 SW 5th Ct, Pembroke Pines, FL 33027 (954) 431-2137