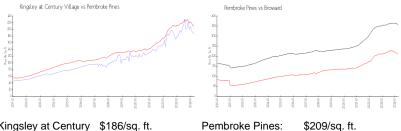

## **Market Information**

3%

Kingsley at Century \$186/sq. ft.

Village:

Pembroke Pines: \$209/sq. ft. Broward: \$348/sq. ft.