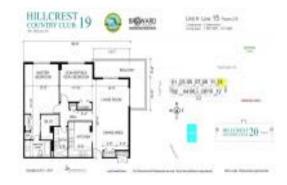

# **Unit 315 - Hillcrest Country Club 19**

315 - 901 Hillcrest Dr, Hollywood Beach, FL, Broward 33021

#### **Unit Information**

 MLS Number:
 A11540113

 Status:
 Active

 Size:
 1,150 Sq ft.

Bedrooms: 2 Full Bathrooms: 2

Half Bathrooms:

Parking Spaces: 1 Space, Guest Parking

 View:
 Garden View