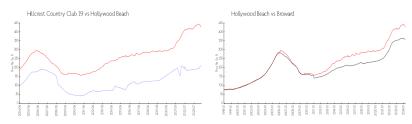

### **Market Information**

Hillcrest Country

\$213/sq. ft.

Hollywood Beach: \$427/sq. ft.

Club 19: Hollywood Beach:

\$427/sq. ft.

Broward: \$348/sq. ft.