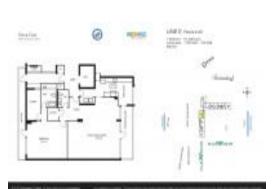

# Unit 18 E - Plaza East

18 E - 4300 N Ocean Blvd, Fort Lauderdale, FL, Broward 33308

### **Unit Information**

| MLS Number:     | A11540128                                                     |
|-----------------|---------------------------------------------------------------|
| Status:         | Active Under Contract                                         |
| Size:           | 1,320 Sq ft.                                                  |
| Bedrooms:       | 1                                                             |
| Full Bathrooms: | 1                                                             |
| Half Bathrooms: | 1                                                             |
| Parking Spaces: | 2 Or More Spaces,Covered Parking,Oth<br>Parking,Valet Parking |
| View:           | <b>0</b>                                                      |
| List Price:     | \$539,000                                                     |
| List PPSF:      | \$408                                                         |
| Valuated Price: | \$745,000                                                     |
| Valuated PPSF:  | \$564                                                         |
|                 |                                                               |