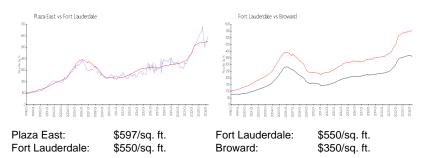

#### **Market Information**

### **Inventory for Sale**

| Plaza East      | 3% |
|-----------------|----|
| Fort Lauderdale | 4% |
| Broward         | 3% |

## Avg. Time to Close Over Last 12 Months

Plaza East Fort Lauderdale Broward 19 days 79 days 69 days