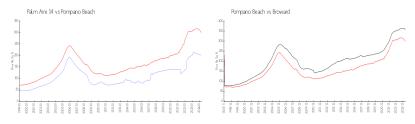

#### **Market Information**

Palm Aire 14: \$201/sq. ft. Pompano Beach: \$300/sq. ft. Pompano Beach: \$300/sq. ft. Broward: \$348/sq. ft.

# **Inventory for Sale**

Palm Aire 14 10% Pompano Beach 3% Broward 3%

## Avg. Time to Close Over Last 12 Months

Palm Aire 14 74 days

Pompano Beach Broward 72 days 67 days