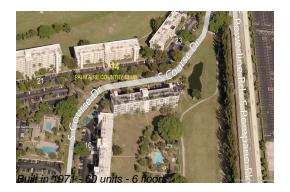

# Unit 408 - Palm Aire 14

408 - 2651 S Course Dr, Pompano Beach, FL, Broward 33069

#### **Building Information**

Number of units: 60
Number of active listings for rent: 0
Number of active listings for sale: 6
Building inventory for sale: 10%
Number of sales over the last 12 months: 3
Number of sales over the last 6 months: 2
Number of sales over the last 3 months: 0