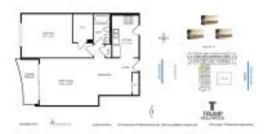

# Unit 1131 - Wave

1131 - 2501 S Ocean Dr, Hollywood Beach, FL, Broward 33019

## **Unit Information**

| MLS Number:<br>Status: | A11540257<br>Active                |
|------------------------|------------------------------------|
|                        |                                    |
| Size:                  | 745 Sq ft.                         |
| Bedrooms:              | 1                                  |
| Full Bathrooms:        | 1                                  |
| Half Bathrooms:        |                                    |
| Parking Spaces:        | Guest Parking, Valet Parking       |
| View:                  | Bay, Intracoastal View, Other View |
| Rental Price:          | \$2,850                            |
| List PPSF:             | \$4                                |
| Valuated Price:        | \$400,000                          |
| Valuated PPSF:         | \$537                              |