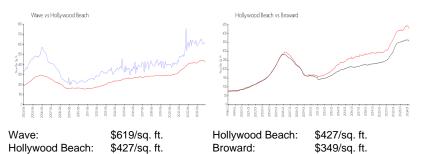

### **Market Information**

|      | - |  |
|------|---|--|
| Wave |   |  |

| Wave            | 4% |
|-----------------|----|
| Hollywood Beach | 6% |
| Broward         | 4% |
|                 |    |