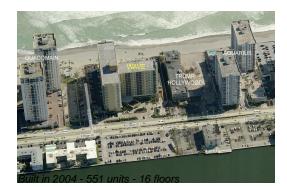

# Unit 1131 - Wave

1131 - 2501 S Ocean Dr, Hollywood Beach, FL, Broward 33019

#### **Building Information**

| Number of units:                         | 551 |
|------------------------------------------|-----|
| Number of active listings for rent:      | 49  |
| Number of active listings for sale:      | 22  |
| Building inventory for sale:             | 3%  |
| Number of sales over the last 12 months: | 13  |
| Number of sales over the last 6 months:  | 6   |
| Number of sales over the last 3 months:  | 4   |