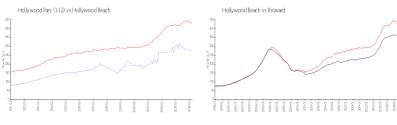

#### **Unit Information**

MLS Number: A11540260 Status: Active 1,236 Sq ft. Size:

Bedrooms: 3 Full Bathrooms: 2

Half Bathrooms:

Parking Spaces: 2 Or More Spaces

View:

List Price: \$299,900 List PPSF: \$243 Valuated Price: \$339,000 Valuated PPSF: \$274