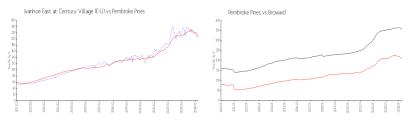

#### **Market Information**

Ivanhoe East at \$203/sq. ft. Pembroke Pines: \$209/sq. ft.

Century Village (E-

U):

Pembroke Pines: \$209/sq. ft. Broward: \$348/sq. ft.