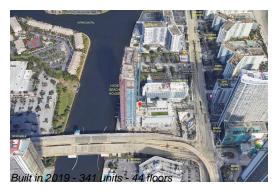

## **Building Information**

Number of units: 341
Number of active listings for rent: 0
Number of active listings for sale: 77
Building inventory for sale: 22%
Number of sales over the last 12 months: 33
Number of sales over the last 6 months: 11
Number of sales over the last 3 months: 6

## **Building Association Information**

Hyde Beach House Address: 4010 S Ocean Dr, Hollywood, FL 33019 Phone: +1 786-522-3800