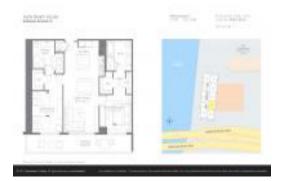

# **Unit R807 - Hyde Beach House**

R807 - 4010 S Ocean Dr, Hollywood Beach, FL, Broward 33019

#### **Unit Information**

 MLS Number:
 A11540343

 Status:
 Active

 Size:
 1,055 Sq ft.

Bedrooms: 2 Full Bathrooms: 2

Half Bathrooms:

Parking Spaces: 1 Space, Covered Parking, Valet Parking

 View:
 \$730,000