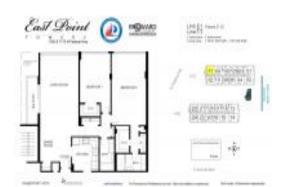

# Unit 311 - East Point Towers

311 - 1160 N Federal Hwy, Fort Lauderdale, FL, Broward 33304

## **Unit Information**

| MLC Number        | 444540004                                                                       |
|-------------------|---------------------------------------------------------------------------------|
| MLS Number:       | A11540891                                                                       |
| Status:           | Active                                                                          |
| Size:             | 1,491 Sq ft.                                                                    |
| Bedrooms:         | 2                                                                               |
| Full Bathrooms:   | 2                                                                               |
| Half Bathrooms:   |                                                                                 |
| Parking Spaces:   | 1 Space,Assigned Parking,Guest<br>Parking,Open Space Parking,Rv/Boat<br>Parking |
| View <sup>.</sup> | Farking                                                                         |
|                   | <b>Aaaaaa</b>                                                                   |
| List Price:       | \$359,900                                                                       |
| List PPSF:        | \$241                                                                           |
| Valuated Price:   | \$365,000                                                                       |
| Valuated PPSF:    | \$245                                                                           |