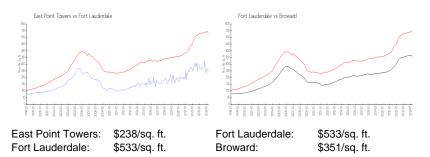

### **Market Information**

| East Point Towers | 11% |
|-------------------|-----|
| Fort Lauderdale   | 4%  |
| Broward           | 4%  |