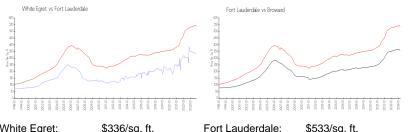

#### **Market Information**

ft.

| White Egret:     | \$336/sq. ft. | Fort Lauderdale: | \$533/sq. |
|------------------|---------------|------------------|-----------|
| Fort Lauderdale: | \$533/sq. ft. | Broward:         | \$351/sq. |