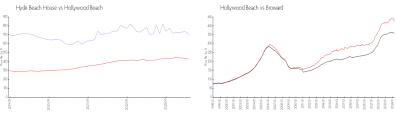

#### **Market Information**

Hyde Beach House: \$704/sq. ft. Hollywood Beach: \$427/sq. ft. Hollywood Beach: \$427/sq. ft. Broward: \$349/sq. ft.