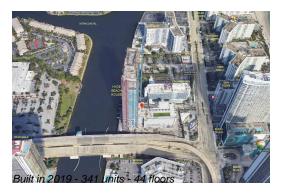

## **Building Information**

Number of units: 341
Number of active listings for rent: 0
Number of active listings for sale: 77
Building inventory for sale: 22%
Number of sales over the last 12 months: 33
Number of sales over the last 6 months: 11
Number of sales over the last 3 months: 6

## **Building Association Information**

Hyde Beach House Address: 4010 S Ocean Dr, Hollywood, FL 33019 Phone: +1 786-522-3800