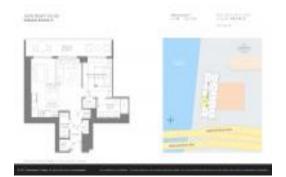

# Unit R2506 - Hyde Beach House

R2506 - 4010 S Ocean Dr, Hollywood Beach, FL, Broward 33019

#### **Unit Information**

 MLS Number:
 A11540926

 Status:
 Active

 Size:
 702 Sq ft.

Bedrooms: 11
Full Bathrooms: 12
Half Bathrooms: 13

Parking Spaces: 1 Space, Valet Parking

 View:
 \$598,000

 List Price:
 \$598,000

 List PPSF:
 \$852

 Valuated Price:
 \$496,000

 Valuated PPSF:
 \$707

The above valuated price is a baseline figure that does not take into account any specific renovation, upgrade, split, merge, or deterioration of the unit.