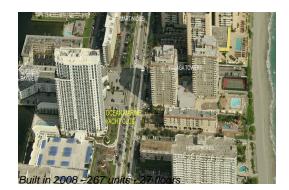

# Unit 2103 - Ocean Marine Yacht Club

2103 - 1945 S Ocean Dr, Hallandale Beach, FL, Broward 33009

#### **Building Information**

| Number of units:                         | 267 |
|------------------------------------------|-----|
| Number of active listings for rent:      | 16  |
| Number of active listings for sale:      | 18  |
| Building inventory for sale:             | 6%  |
| Number of sales over the last 12 months: | 13  |
| Number of sales over the last 6 months:  | 6   |
| Number of sales over the last 3 months:  | 4   |