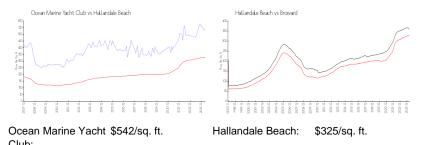

#### **Market Information**

| Glub.             |               |          |               |
|-------------------|---------------|----------|---------------|
| Hallandale Beach: | \$325/sq. ft. | Broward: | \$353/sq. ft. |