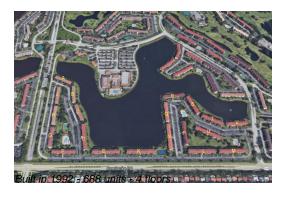

Number of units: 688
Number of active listings for rent: 0
Number of active listings for sale: 13
Building inventory for sale: 1%
Number of sales over the last 12 months: 30
Number of sales over the last 6 months: 9
Number of sales over the last 3 months: 6