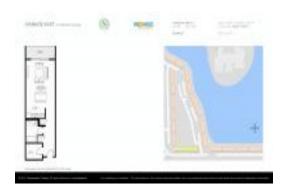

# Unit 13455 SW 16th Ct # 311F - Ivanhoe East at Century Village (E-U)

13455 SW 16th Ct # 311F - 12955-13455 SW 16 Ct, Pembroke Pines, FL, Broward 33027

#### **Unit Information**

 MLS Number:
 A11541082

 Status:
 Active

 Size:
 525 Sq ft.

Bedrooms:

Full Bathrooms:

Half Bathrooms:

Parking Spaces: 1 Space, Assigned Parking

View: Pool Area View

 Rental Price:
 \$1,550

 List PPSF:
 \$3

 Valuated Price:
 \$107,000

 Valuated PPSF:
 \$204

The above valuated price is a baseline figure that does not take into account any specific renovation, upgrade, split, merge, or deterioration of the unit.