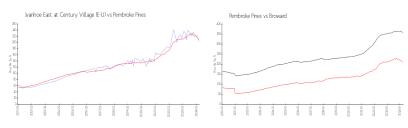

#### **Market Information**

Ivanhoe East at

\$203/sq. ft.

Pembroke Pines:

\$209/sq. ft.

Century Village (E-

U):

Pembroke Pines: \$209/sq. ft.

Broward: \$348/sq. ft.