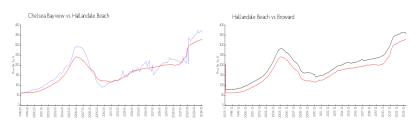

#### **Market Information**

Chelsea Bayview: \$362/sq. ft. Hallandale Beach: \$326/sq. ft. Hallandale Beach: \$326/sq. ft. Broward: \$348/sq. ft.

#### **Inventory for Sale**

Chelsea Bayview 3% Hallandale Beach 4% Broward 3%

# Avg. Time to Close Over Last 12 Months

Chelsea Bayview 85 days Hallandale Beach 76 days Broward 67 days