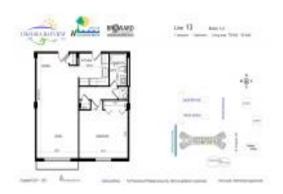

# Unit 313 - Chelsea Bayview

313 - 1913 S Ocean Dr, Hallandale Beach, FL, Broward 33009

#### **Unit Information**

 MLS Number:
 A11541120

 Status:
 Active

 Size:
 700 Sq ft.

 Bedrooms:
 1

Full Bathrooms: Half Bathrooms:

Parking Spaces: 1 Space

View: Garden View, Intracoastal View, Water View