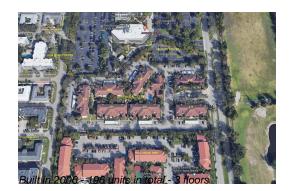

#### **Building Information**

| Number of units:                         | 196 |
|------------------------------------------|-----|
| Number of active listings for rent:      | 0   |
| Number of active listings for sale:      | 6   |
| Building inventory for sale:             | 3%  |
| Number of sales over the last 12 months: | 11  |
| Number of sales over the last 6 months:  | 4   |
| Number of sales over the last 3 months:  | 0   |
|                                          |     |

### **Building Association Information**

Pinehurst Club Address: 400 S Park Rd, Hollywood, FL 33021 Phone: +1 305-936-9229