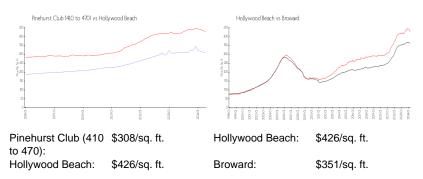

e above valuated price is a baseline figure that does not take into account any specific renovation, upgrade, split, merge, or deterioration of the unit.

#### **Building Information**

| Number of units:                         | 196 |
|------------------------------------------|-----|
| Number of active listings for rent:      | 0   |
| Number of active listings for sale:      | 6   |
| Building inventory for sale:             | 3%  |
| Number of sales over the last 12 months: | 11  |
| Number of sales over the last 6 months:  | 4   |
| Number of sales over the last 3 months:  | 0   |
|                                          |     |

### **Building Association Information**

Pinehurst Club Address: 400 S Park Rd, Hollywood, FL 33021 Phone: +1 305-936-9229

#### **Market Information**



#### **Inventory for Sale**

| Pinehurst Club (410 to 470) | 3% |
|-----------------------------|----|
| Hollywood Beach             | 5% |
| Broward                     | 4% |

## Avg. Time to Close Over Last 12 Months

| Pinehurst Club (410 to 470) | 31 days |
|-----------------------------|---------|
| Hollywood Beach             | 86 days |
| Broward                     | 67 days |



tarda distante dalla di