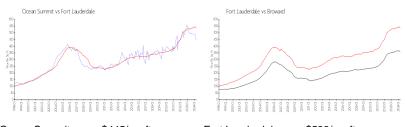

## **Market Information**

Ocean Summit: \$445/sq. ft. Fort Lauderdale: \$533/sq. ft. Fort Lauderdale: \$533/sq. ft. Broward: \$351/sq. ft.