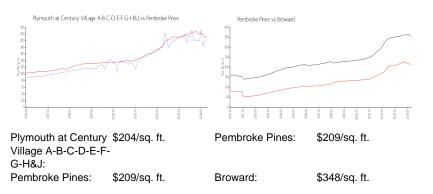

# Unit 414G - Plymouth at Century Village A-B-C-D-E-F-G-H&J

414G - 650 SW 138 Ave, Pembroke Pines, FL, Broward 33027

# Inventory for Sale

Plymouth at Century Village A-B-C-D-E-F-3%G-H&J3%Pembroke Pines3%Broward3%

# Avg. Time to Close Over Last 12 Months

Plymouth at Century Village A-B-C-D-E-F-51 daysG-H&J54 daysPembroke Pines54 daysBroward67 days