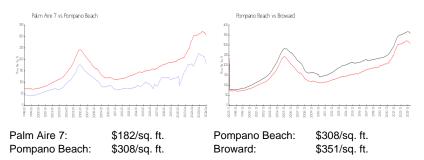

sale:      | 8   |
| Building inventory for sale:             | 13% |
| Number of sales over the last 12 months: | 3   |
| Number of sales over the last 6 months:  | 1   |
| Number of sales over the last 3 months:  | 0   |

# **Building Association Information**

PALM-AIRE COUNTRY CLUB CONDOMINIUM ASSOCIATION NO 6, INC C/O M&M Property Management, LLC 1412 S. Powerline Rd. Pompano Beach, FL 33069 Phone: (954) 582-4400 Fax: (954) 582-4407

#### **Recent Sales**

| Unit # | Size        | Closing Date | Sale Price | PPSF  |
|--------|-------------|--------------|------------|-------|
| 603    | 1,140 sq ft | Jan 2024     | \$250,000  | \$219 |
| 610PH  | 1,500 sq ft | Nov 2023     | \$295,000  | \$197 |
| 201    | 1,390 sq ft | Nov 2023     | \$250,000  | \$180 |

## **Market Information**



#### **Inventory for Sale**

| Palm Aire 7   | 13% |
|---------------|-----|
| Pompano Beach | 3%  |
| Broward       | 4%  |

#### Avg. Time to Close Over Last 12 Months

Palm Aire 7

39 days





Pompano Beach Broward 72 days 67 days