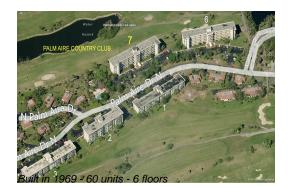

## **Building Information**

| Number of units:                         | 60  |
|------------------------------------------|-----|
| Number of active listings for rent:      | 0   |
| Number of active listings for sale:      | 8   |
| Building inventory for sale:             | 13% |
| Number of sales over the last 12 months: | 3   |
| Number of sales over the last 6 months:  | 1   |
| Number of sales over the last 3 months:  | 0   |

# **Building Association Information**

PALM-AIRE COUNTRY CLUB CONDOMINIUM ASSOCIATION NO 6, INC C/O M&M Property Management, LLC 1412 S. Powerline Rd. Pompano Beach, FL 33069 Phone: (954) 582-4400 Fax: (954) 582-4407