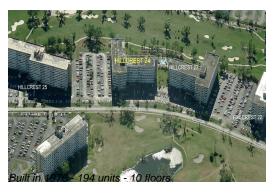

#### **Building Information**

Number of units: 194
Number of active listings for rent: 2
Number of active listings for sale: 5
Building inventory for sale: 2%
Number of sales over the last 12 months: 7
Number of sales over the last 6 months: 4
Number of sales over the last 3 months: 2