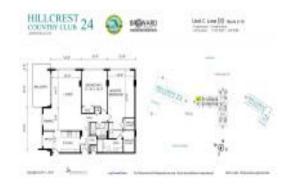

# **Unit 300 - Hillcrest Country Club 24**

300 - 4200 Hillcrest Dr, Hollywood Beach, FL, Broward 33021

#### **Unit Information**

 MLS Number:
 A11541635

 Status:
 Active

 Size:
 1,284 Sq ft.

Bedrooms: 2 Full Bathrooms: 2

Half Bathrooms:

Parking Spaces: 1 Space, Assigned Parking

View: