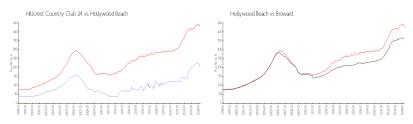

## **Market Information**

Hillcrest Country \$201/sq. ft. Hollywood Beach: \$426/sq. ft.

Club 24:

Hollywood Beach: \$426/sq. ft. Broward: \$351/sq. ft.