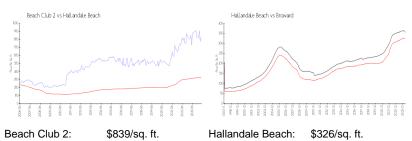

## **Market Information**

Hallandale Beach: \$326/sq. ft. Broward: \$348/sq. ft.