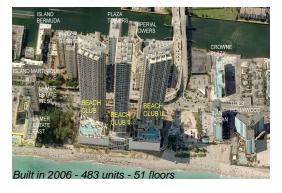

#### **Building Information**

Number of units: 483
Number of active listings for rent: 125
Number of active listings for sale: 23
Building inventory for sale: 4%
Number of sales over the last 12 months: 15
Number of sales over the last 6 months: 7
Number of sales over the last 3 months: 6