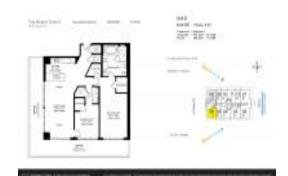

# Unit 1106 - Beach Club 2

1106 - 1830 S Ocean Dr, Hallandale Beach, FL, Broward 33009

#### **Unit Information**

 MLS Number:
 A11541696

 Status:
 Active

 Size:
 1,458 Sq ft.

Bedrooms: 2 Full Bathrooms: 2

Half Bathrooms:

Parking Spaces: 2 Spaces, Assigned Parking, Valet Parking

View: Intracoastal View, Ocean View