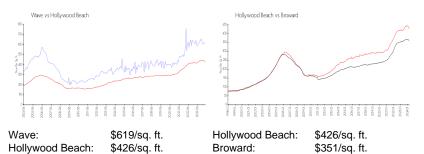

#### **Market Information**

| Wave            | 4% |
|-----------------|----|
| Hollywood Beach | 5% |
| Broward         | 4% |