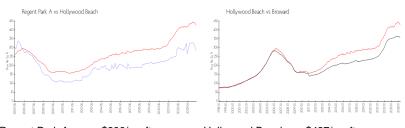

## **Market Information**

Regent Park A: \$286/sq. ft. Hollywood Beach: \$427/sq. ft. Hollywood Beach: \$427/sq. ft. Broward: \$349/sq. ft.

# Avg. Time to Close Over Last 12 Months

Regent Park A 32 days Hollywood Beach 85 days Broward 67 days