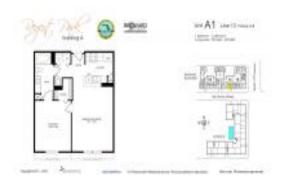

# Unit 313 - Regent Park A

313 - 1919 Van Buren St, Hollywood Beach, FL, Broward 33020

## **Unit Information**

 MLS Number:
 A11541781

 Status:
 Active

 Size:
 736 Sq ft.

 Bedrooms:
 1

Full Bathrooms:

Half Bathrooms:

Parking Spaces: Assigned Parking, Covered Parking, Street

Parking

View:

 List Price:
 \$269,000

 List PPSF:
 \$365

 Valuated Price:
 \$225,000

 Valuated PPSF:
 \$306

The above valuated price is a baseline figure that does not take into account any specific renovation, upgrade, split, merge, or deterioration of the unit.